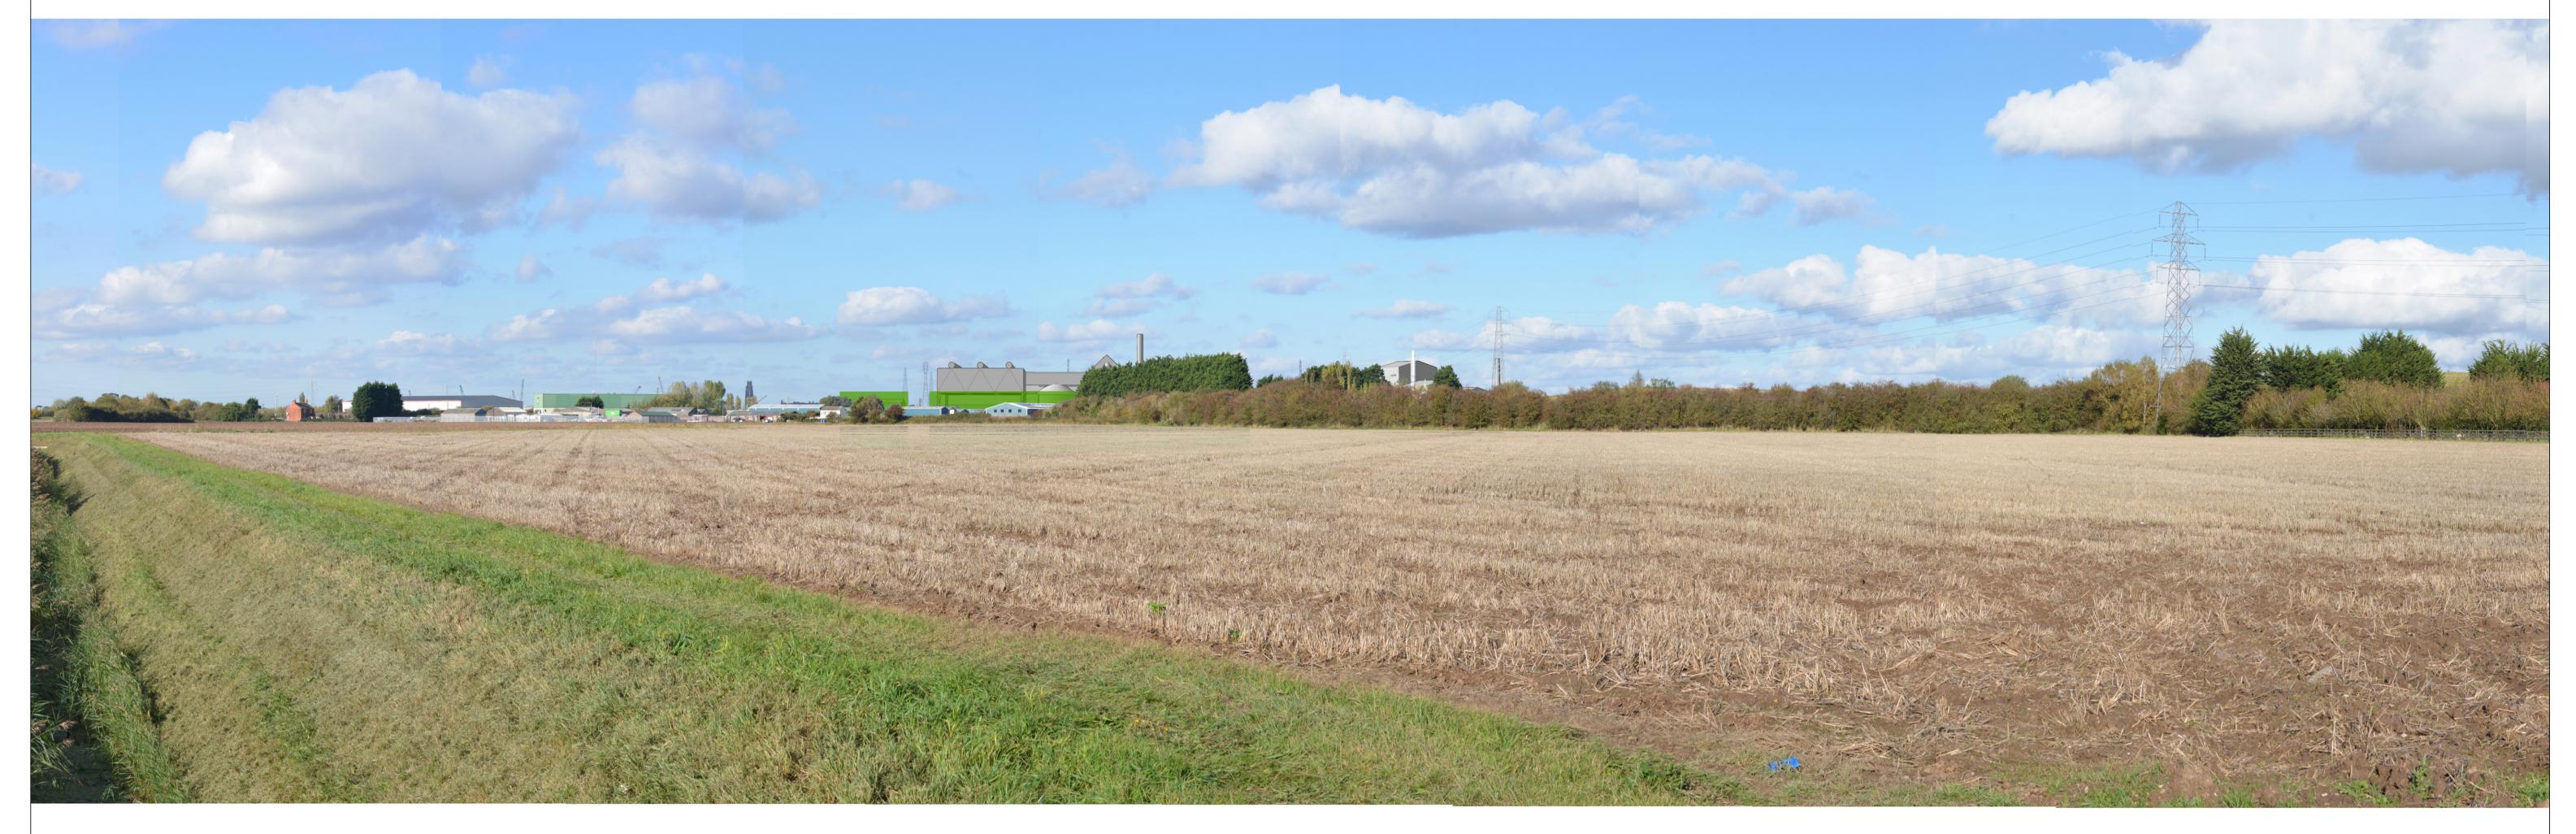

Date: Figure: 9.19 (sheet 2 of 3)

Viewpoint 11: Photomontage view of the proposed facility at Year 15 illustrating the potential effect of long term established woodland planting (green blocks)

Notes
·Print at A1
·View flat at a comfortable arm's length
·The above panoramic image has been digitally merged together from multiple photographs

Grid reference: E534190, N341034 Elevation: 3m AOD Direction of centre of view: 347° Field of view: 53.5° (HFOV), 18.2° (VFOV) Distance to site boundary: 780m

Camera body: Nikon D600 Lens: 50mm prime Camera height above ground level: 1.7m Time and date of photo: 09:49, 18/10/2018 Weather conditions: High cloud, clear visibility Estell Warren Project
BOSTON 2 GASIFICATION DCO APPLICATION
LANDSCAPE & VISUAL ASSESSMENT
Drawing Title
PHOTOMONTAGE 05
VIEW 13 FROM SILT PIT LANE

Date: Figure: 9.19 (sheet 3 of 3)