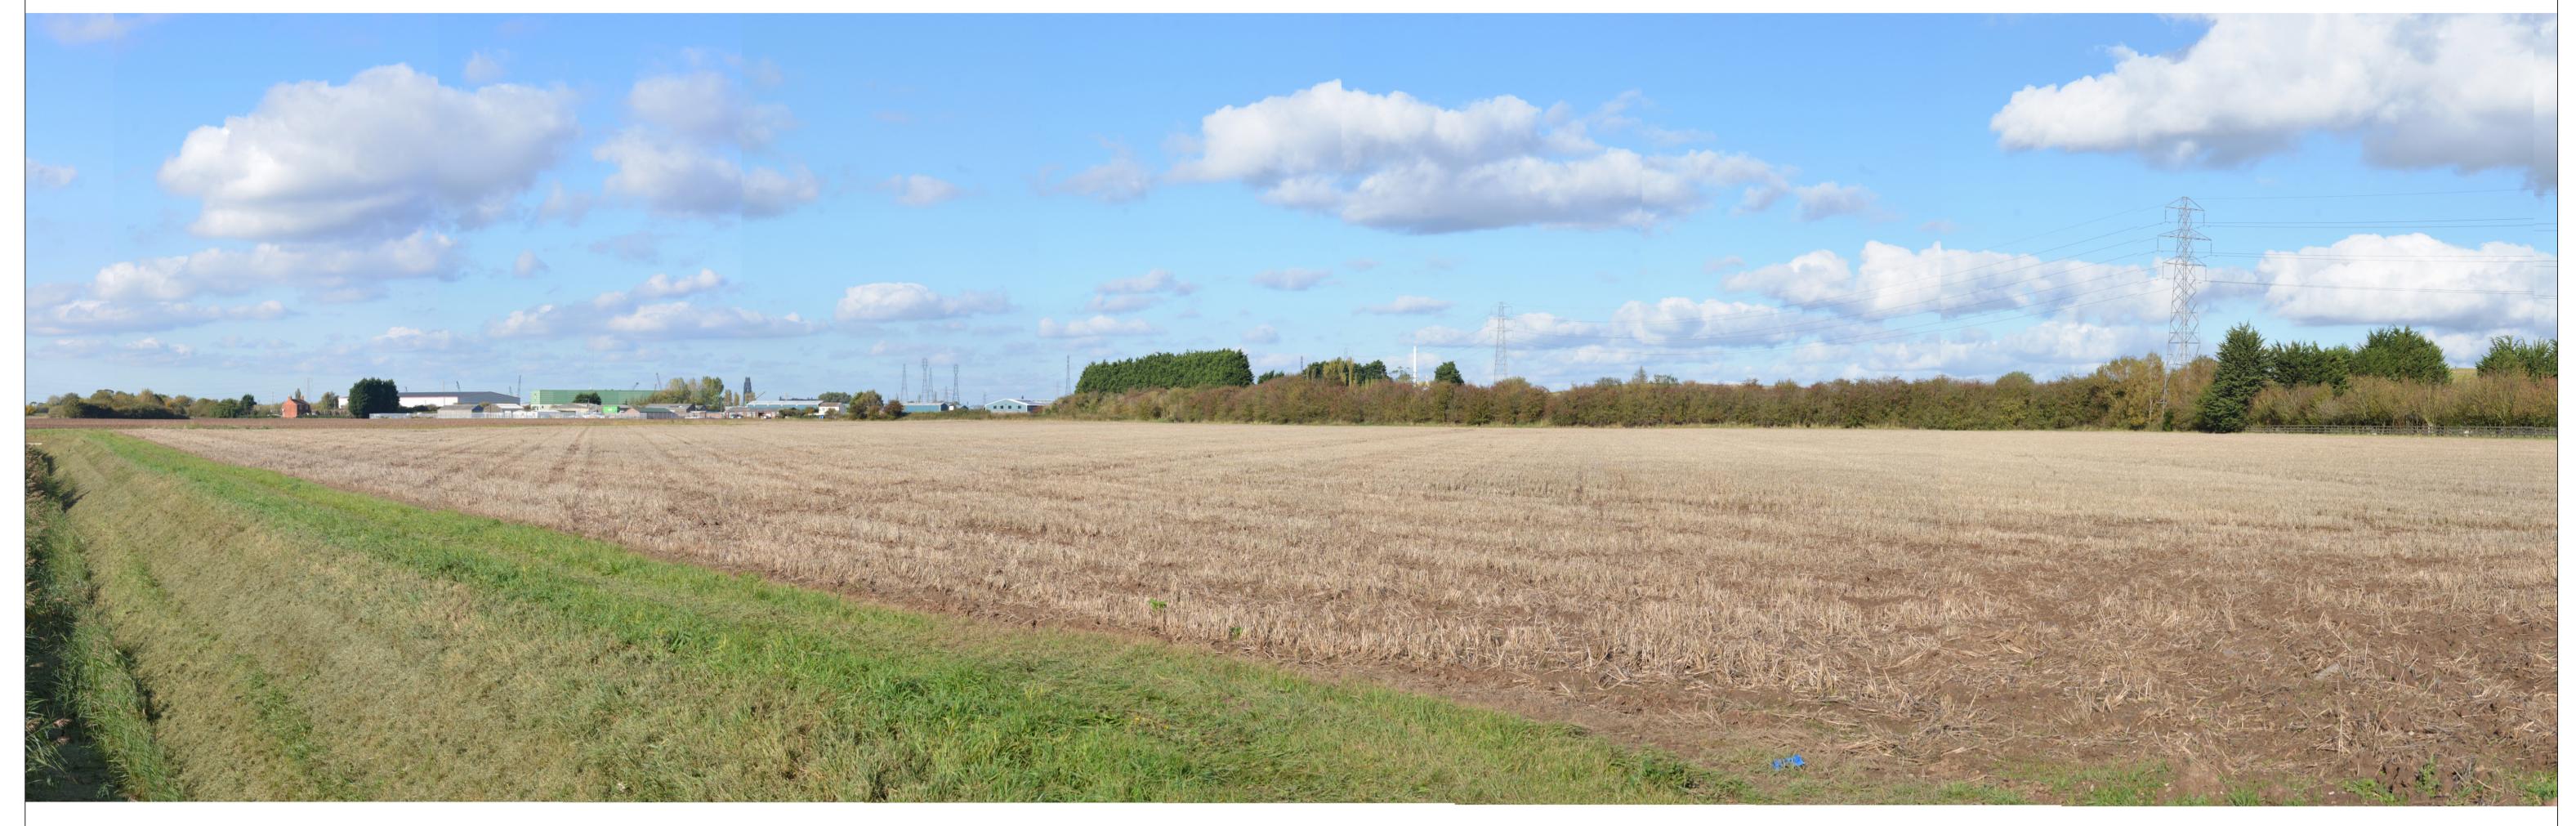

View 13: Looking north from Silt Pit Lane near property Silt Pit Farm

Notes
Print at A1
View flat at a comfortable arm's length

Grid reference: E534190, N341034 Elevation: 3m AOD Direction of centre of view: 347° Field of view: 53.5° (HFOV), 18.2° (VFOV) Distance to site boundary: 780m Camera body: Nikon D600 Lens: 50mm prime Camera height above ground level: 1.7m Time and date of photo: 09:49, 18/10/2018 Weather conditions: High cloud, clear visibility Estell Warren Project
BOSTON 2 GASIFICATION DCO APPLICATION
LANDSCAPE & VISUAL ASSESSMENT
Drawing Title
PHOTOMONTAGE 05
VIEW 13 FROM SILT PIT LANE

Date: Figure:
MARCH 2019 9.19 (sheet 1 of 3)

View 13: Photomontage view of the proposed facility at Year 1

Notes
-Print at A1
-View flat at a comfortable arm's length
-The above panoramic image has been digitally merged together from multiple photographs