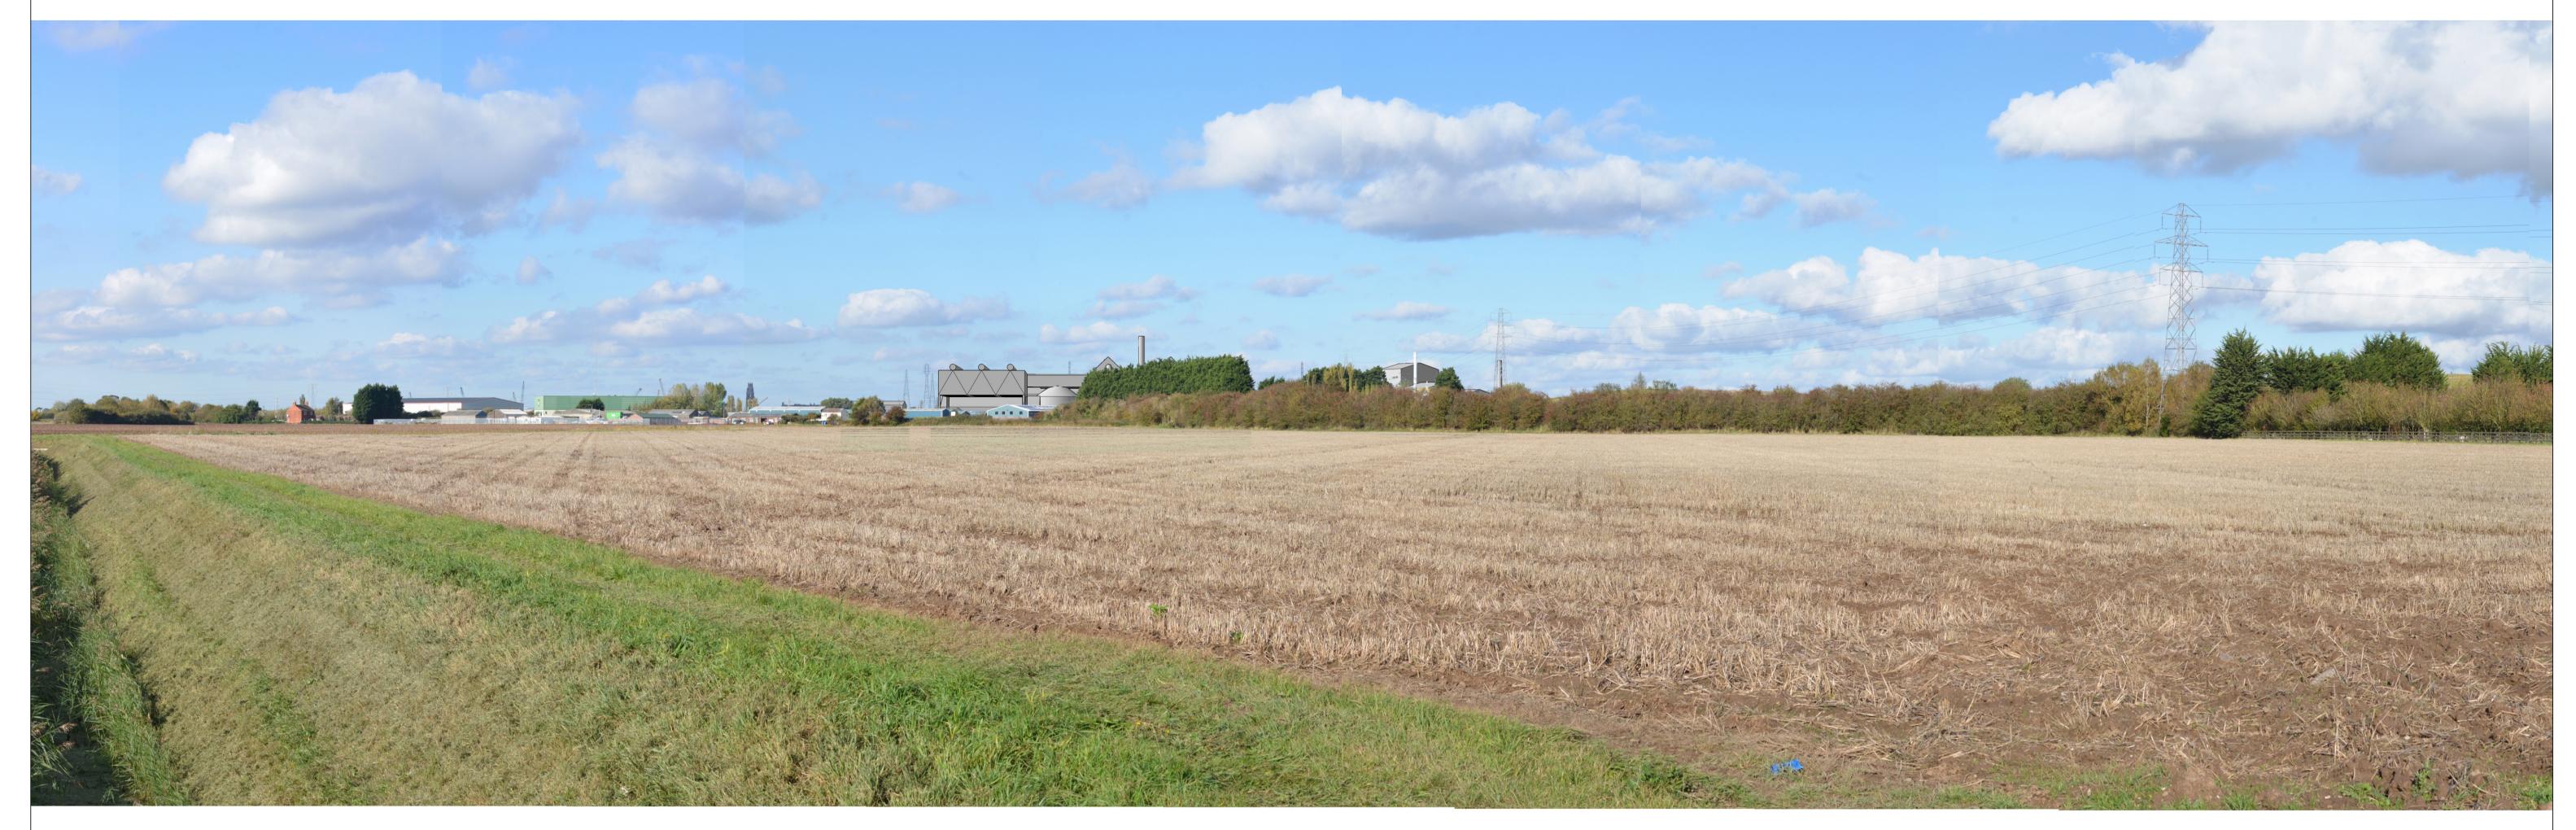

Grid reference: E534190, N341034 Elevation: 3m AOD Direction of centre of view: 347° Field of view: 53.5° (HFOV), 18.2° (VFOV) Distance to site boundary: 780m

Camera body: Nikon D600 Lens: 50mm prime Camera height above ground level: 1.7m Time and date of photo: 09:49, 18/10/2018 Weather conditions: High cloud, clear visibility Estell Warren Project
BOSTON 2 GASIFICATION DCO APPLICATION
LANDSCAPE & VISUAL ASSESSMENT
Drawing Title
PHOTOMONTAGE 05
VIEW 13 FROM SILT PIT LANE

Date: Figure: 9.19 (sheet 2 of 3)

Viewpoint 11: Photomontage view of the proposed facility at Year 15 illustrating the potential effect of long term established woodland planting (green blocks)

Notes
·Print at A1
·View flat at a comfortable arm's length
·The above panoramic image has been digitally merged together from multiple photographs